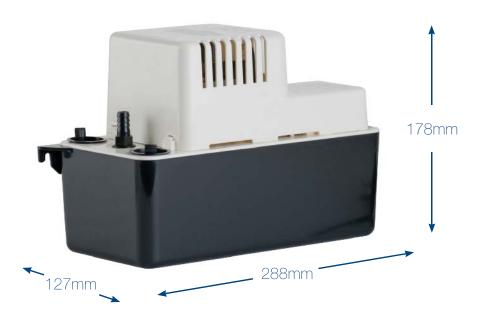

# Little Giant VCMA-20S - 2 Litre Condensate Tank Pump

# Little GIANT. VCMA-20S 2 Litre Tank Pump