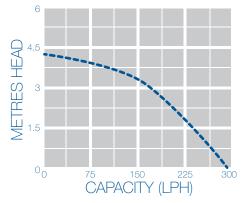

# Little Giant VCMA-20S - 2 Litre Condensate Tank Pump



# Little GIANT. VCMA-20S 2 Litre Tank Pump

## **Unrivalled since 1999!**

This world-leading Little Giant tank pump offers proven and unrivalled reliability. Ideal for cassette air conditioning, refrigeration, de-humidifiers and gas boiler models available.

### **Features**

- World-leading brand for 2 litre tank pumps
- Supplied with both 3/8" and 1/4" check valve outlets
- High-durability and reliability
- Easy to install and low maintenance
- Ideal for cassette and ducted a/c's
- Low returns rate
- One year warranty









Max Flow 294 LPH Tank Cap.
1.9 litres

Decibel Rating 58-62 dB(A)

# The Package

2 Litre Tank Pump • 3/8"
Check Valve • 1/4" Check Valve
Spare Inlet Cap • Installation Instructions •

### **Related Products**

Non-Return Valves Braided Hose Cassette Adaptors

| Part Code           | Max. Lift    | Discharge<br>Size | PSI          | Watts       | IP       | Amps      | Volts                         | Hz          |
|---------------------|--------------|-------------------|--------------|-------------|----------|-----------|-------------------------------|-------------|
| VCMA-20S            | 4.3m         | 3/8" / 1/4"       | 7.4          | 60 W        | 20       | 0.6 A     | 240 V                         | 50 Hz       |
| High Level<br>Alarm | Inlet Height | Weight            | C