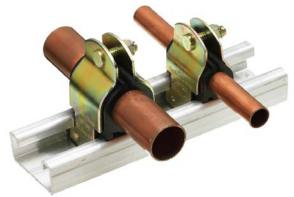

## **Cushion Clamps**

Get a grip – Cushion Clamps are the industry-established method of supporting copper refrigerant tube, especially for multiple pipe runs. The zinc dichromate plating provides excellent corrosion resistance and the polymer insert ensures a positive grip, absorbs shock and vibration and prevents galvanic corrosion.

## **Features**

- Stud securely fastened to one clamp half
- Nylon insert nut assures a positive lock
- Withstands effects of most oils, chemicals and industrial cleaners, in temperatures from -25°C to +125°C
- Available in 14 sizes from 1/4" to 4-1/8"