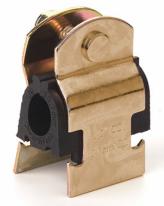

## **Cushion Clamps**

Get a grip – Cushion Clamps are the industry-established method of supporting copper refrigerant tube, especially for multiple pipe runs. The zinc dichromate plating provides excellent corrosion resistance and the polymer insert ensures a positive grip, absorbs shock and vibration and prevents galvanic corrosion.

## **Features**

- Stud securely fastened to one clamp half
- Nylon insert nut assures a positive lock
- Withstands effects of most oils, chemicals and industrial cleaners, in temperatures from -25°C to +125°C
- Available in 14 sizes from 1/4" to 4-1/8"